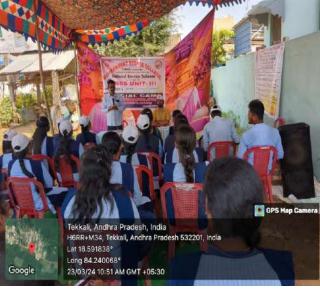

#### **NSS UNIT-III**

NSS Special Camp Report -2023-2024

Day-6 Date: 23-03-2024

Conducted legal awareness programme, Sri Tirupathi Rao garu Rtd. Lecturer in Political science attended as Resource person

Created awareness on Dry &wet wastage by NSS volunteers