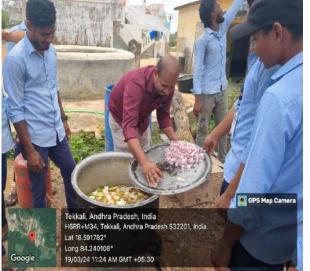

Self cooking

Awareness created among NSS Volunteers And villagers on e-Banking, OTP, Cridit Cards ,And Alert on fraud link massages Etc. . Sri A.SivakumarGaru Sri Gowrinaidu garu

Self-Cooking By Nss Volunteers along With our college lecturer Sri Dilleswar Rao