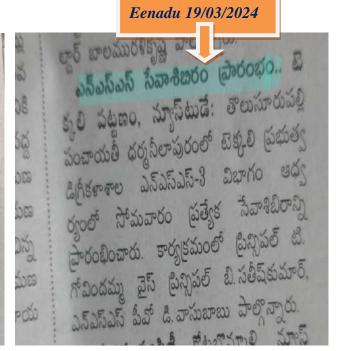

టెక్కలి: సైబర్ మోసాలపై అవగాహన కార్యక్రమం స్థానిక ప్రభుత్వ డిగ్రీ కళాశాల ఎన్ఎస్ ఎస్ యూనిట్-3 ఆధ్వర్యంలో మండలంలోని ధర్మసీలాపురం \_ గ్రామంలో శుక్రవారం సైబర్ సెక్యూరిటీ పై అవగాహన కల్పించారు. మొబైల్ ఫోన్ వాడకం, ప్రమాదకరమైన లింక్ లు వంటి వాటిఫై అవగాహన కల్పించారు. అనంతరం మానవహారం నిర్వహించారు. కార్యక్రమంలో ప్రిన్సిపల్ డా.గోవిందమ్మ, ఐక్యూఏసీ కో ఆర్థినేటర్ ల్యూక్ పాల్, వైస్ ప్రిన్సిపల్ సతీష్ తదితరులున్నారు.