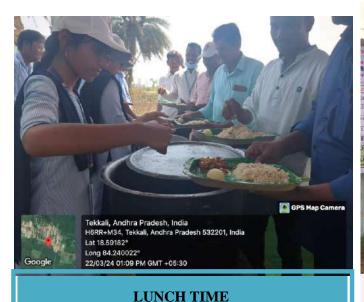

### **NSS UNIT-III**

NSS Special Camp Report -2023-2024

Lunch time Self service

**Donating food to poor** 

Affiliated to Dr. B. R. Ambedkar University, Srikakulam, Reaccredited by NAAC with 'B'Grade

Tekkali, Srikakulam. (Dist.) A.P

#### LUNCH TIME