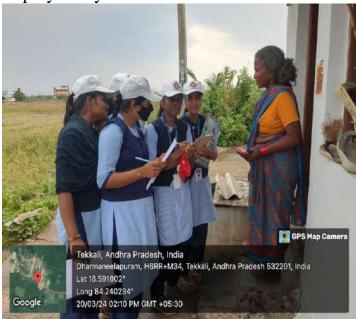

#### **INAUGURATION:**

Camp inaugurated by our principal **Dr.T.Govindamma garu**, **Vice Principal Dr. Sathish kumar** at Dharma neelapuram school . our college staff Sri L.Dilleswara rao , Sri Kamalakar, 49 Nss volunteers And 16 village

people has been participated

Principal Dr.T.Govindamma garu

Τεkkali, Andhra Pradesh, India
Dharmaneelapuram, H6RR+M34, Tekkali, Andhra Pradesh 532201, India
Lat 18.99679\*
Long 84.240187\*
18/03/24 03/56 PM GMT +06/30

Vice Principal Dr.Satish Kumar garu gave a speech on NSS special camp & explained How to maintain discipline & respect to general public

NSS volunteer Likhitha got cap gift by her speech on NSS

Villager T. Subbayya garu age 72 participated in our inauguration and gave a speech