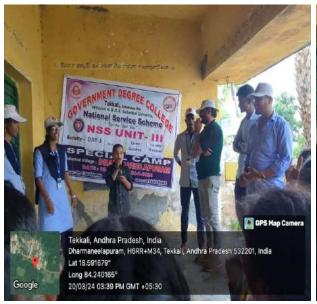

#### **NSS UNIT-III**

NSS Special Camp Report -2023-2024

Date: 19-03-2024

Day-2

Morning Session conducted swacha bharath, Clean & Green programme Clean the plastic and

Tekkali, Andhra Pradesh, India
H6RR+M34, Tekkali, Andhra Pradesh 532201, India
Lat 18.59176\*
Long 84.240084\*
19/03/24 10:35 AM GMT +05:30