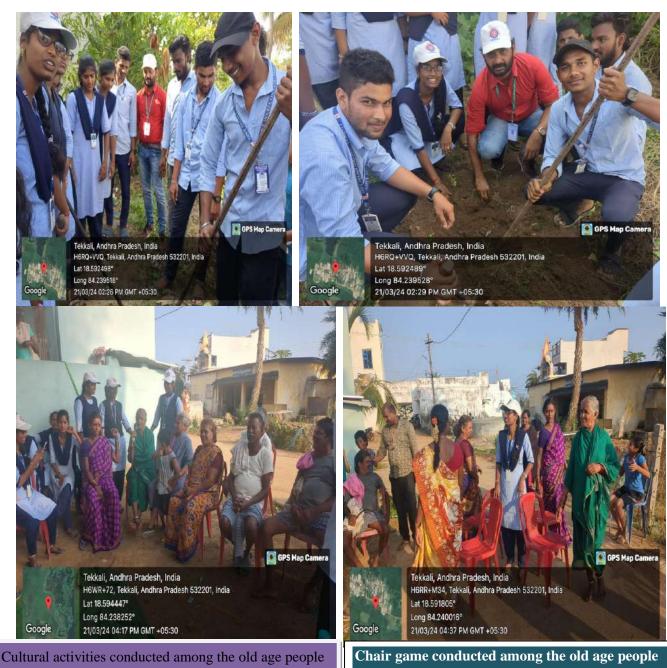

|   |
|                      | a seach sexplant lekkall exhabition                 |   |
| an palchary.         | Busher alpha Hold solution solution                 |   |
| 90. g. Aniple        | too passe set linkage have                          |   |
| 90. Svandoksk<br>94. | - Suepare                                           |   |
|                      |                                                     |   |
|                      | List of patients                                    |   |











Affiliated to Dr. B. R. Ambedkar University, Srikakulam, Reaccredited by NAAC with 'B'Grade

Tekkali, Srikakulam. (Dist.) A.P



#### **NSS UNIT-III**

NSS Special Camp Report -2023-2024



After lunch we make water conservation pits at various places in the village









Affiliated to Dr. B. R. Ambedkar University, Srikakulam, Reaccredited by NAAC with 'B'Grade

Tekkali, Srikakulam. (Dist.) A.P



### **NSS UNIT-III**

NSS Special Camp Report -2023-2024



Day-5

Date: 22-03-2024

We conducted awareness programme on Cyber Security, proff. Y.Ramesh garu from AITAM Engineering college attended as Resource person. Our college IQAC Coordinator Sri Luke Paul sir attended as gust.









Magic show









Affiliated to Dr. B. R. Ambedkar University, Srikakulam, Reaccredited by NAAC with 'B'Grade

Tekkali, Srikakulam. (Dist.) A.P



#### **NSS UNIT-III**

NSS Special Camp Report -2023-2024



After lunch some entertainment programme Magic show by YOUTUBER Sri Karunakar garu









After magic show we conducted awareness Rally on water conservation,