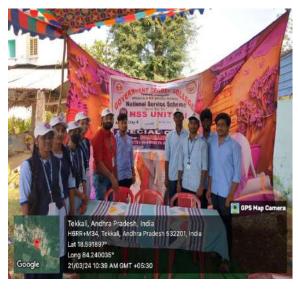

#### **NSS UNIT-III**

NSS Special Camp Report -2023-2024

Day-3 Date: 20-03-2024

We conducted carrier guidance Programme. Proff.MNV SS Kumar in charge of carrier guidance cell AITAM COLLEGE tekkali attended as resource person

Delivering the Speech by Resource person

Honoring the resource person by NSS Volunteers

https://drive.google.com/file/d/13JTBwmsKzIpp0rysaGV1D9jXTghRK3NH/view?usp=sharing

Affiliated to Dr. B. R. Ambedkar University, Srikakulam, Reaccredited by NAAC with 'B'Grade