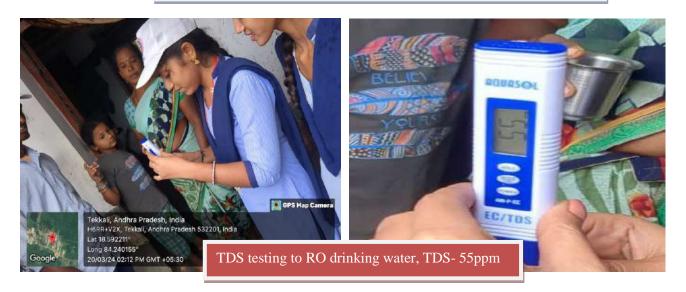

#### **NSS UNIT-III**

Water is responsible for many diseases and deterioration of function of so many organs in the body water quality can be find out with the TDS meter as a part of to find out water quality the functioning of TDS meter ware explain by the to our NSS students in this experiment water samples collected in and around villages The TDS meter immersed in to the water up to certain extant TDS meter put on condition we will get directly the digital reading this process was learnt students from the lecturers. This process was repeated to take TDS of water whenever wherever necessary on the TDS reading, we can say water is fit for drinking or not, the TDS of water compared with the RO water.

TDS testing to Panchayati Tap water, TDS -103 suggested to drink

Affiliated to Dr. B. R. Ambedkar University, Srikakulam, Reaccredited by NAAC with 'B'Grade

Tekkali, Srikakulam. (Dist.) A.P