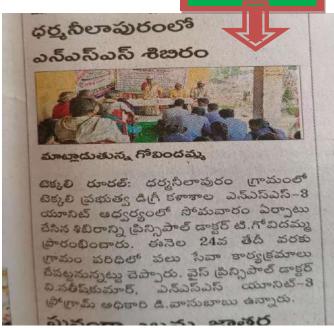

### మూదో రోజుకు శిబరాలు

నరసన్నపేట: స్థానిక ఎల్ఏఆర్ డిగ్రీ కళాశాలలో విద్యార్థులచే ప్రత్యేక శిక్షణా శిబిరం మూడవ రోజు ఒడిఎఫ్ ప్రోగ్రాం, పారిశుద్ధ కార్యకమాలు సత్యవరం గ్రామంలో బుధవారం నిర్వహించారు. ఒడిఎఫ్ ప్రోగ్రాంపై వాలంటీర్ల కు అవగాహన సదస్సును ట్రిన్సిపాల్ ఎం.ప్రసాదరావు, పిఒ పోగోటి మోహనరావు నిర్వహించారు. అనంతరం ఒడిఎఫ్ ప్రోగ్రాంపై వాలం టీర్లతో ర్యాలీ, మానవహారం నిర్వహించారు. గురువారం ఎస్ఎస్ఎస్ ప్రోగ్రాంలో మోక్ష బ్లెడ్ బ్యాంక్ ఆధ్వర్యంలో మెగా రక్తదాన శిబిరం

టెక్కల్: టెక్కల్ ప్రభుత్వ డిగ్రీ కళాశాల ఆధ్వర్యంలో మండలంలోని ధర్మ నీలాపురంలో జాతీయ సేవా శిబిరం నిర్వహించారు. వలంటీ ర్లు ఇంటింటికి వెళ్లి విద్య, ఉద్యోగ, సాధికారతపై సర్వే నిర్వహించారు. ఆదిత్య ఇంజనీరింగ్ కళాశాల ప్రొఫెసర్ సంతోష్ కుమార్ పిఒ డి.వాసుబాబు,

కళాశాల ట్రిన్సిపాల్ డాక్టర్ గోవిందమ్మ, వైస్ ట్రిన్సిపాల్ డాక్టర్ సతీష్కుమార్, విద్యార్ధులు పాల్గొన్నారు.

ఎస్ఎస్ఎస్ కార్యక్రమంలో భాగంగా 3వ రోజు శ్రీ, వెంకటేశ్వర డిగ్రీ కళాశాల విద్యార్థులు నిరక్షరాస్యత సదస్సు నిర్వహించారు. కళాశాల డైరెక్టర్ జి.కృష్ణారావు మాట్లాడుతూ గ్రామాల్లో ప్రజలకు అవగాహన కల్పించాలన్నారు. సర్పంచ్ వెంకట రమణయ్య, (ప్రోగ్రాం అధికారులు చిరంజీవీ, హరి ప్రసాద్ పాల్పొన్నారు.