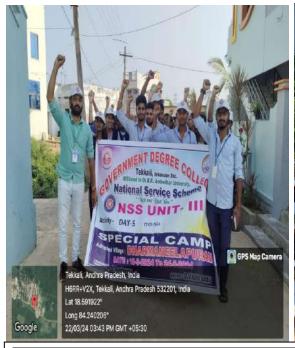

#### **NSS UNIT-III**

NSS Special Camp Report -2023-2024

Date: 18-03-2024

Day-1

#### **INAUGURATION:**

Camp inaugurated by our principal **Dr.T.Govindamma garu**, **Vice Principal Dr. Sathish kumar** at Dharma neelapuram school . our college staff Sri L.Dilleswara rao , Sri Kamalakar, 49 Nss volunteers And 16 village

people has been participated

Principal Dr.T.Govindamma garu

Τεkkali, Andhra Pradesh, India
Dharmaneelapuram, H6RR+M34, Tekkali, Andhra Pradesh 532201, India
Lat 18.99679\*
Long 84.240187\*
18/03/24 03/56 PM GMT +06/30