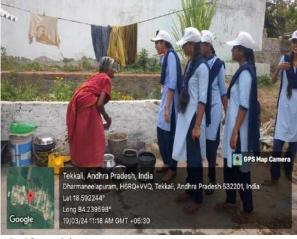

NSS volunteers visited house to house created awareness on harmfulness of plastic usage

awareness programme on e-banking

Tekkali, Andhra Pradesh, India
H6RR+M34, Tekkali, Andhra Pradesh 532201, India
Lat 18.591844\*
Long 84.240051\*
19)03/24 11:48 AM GMT +05:30