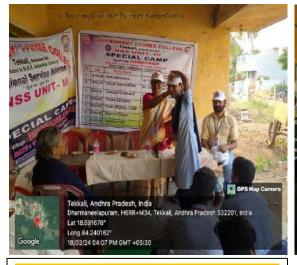

#### **INAUGURATION:**

Camp inaugurated by our principal **Dr.T.Govindamma garu**, **Vice Principal Dr. Sathish kumar** at Dharma neelapuram school . our college staff Sri L.Dilleswara rao , Sri Kamalakar, 49 Nss volunteers And 16 village

people has been participated

Principal Dr.T.Govindamma garu

Τεkkali, Andhra Pradesh, India
Dharmaneelapuram, H6RR+M34, Tekkali, Andhra Pradesh 532201, India
Lat 18.99679\*
Long 84.240187\*
18/03/24 03/56 PM GMT +06/30

Vice Principal Dr.Satish Kumar garu gave a speech on NSS special camp & explained How to maintain discipline & respect to general public

NSS volunteer Likhitha got cap gift by her speech on NSS

Villager T. Subbayya garu age 72 participated in our inauguration and gave a speech