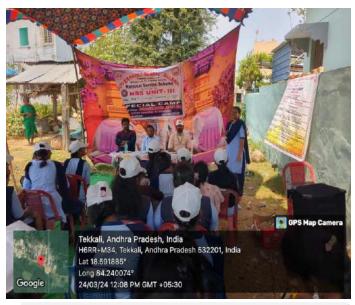

#### **NSS UNIT-III**

NSS Special Camp Report -2023-2024

Day-6 Date: 23-03-2024

Conducted legal awareness programme, Sri Tirupathi Rao garu Rtd. Lecturer in Political science attended as Resource person

Created awareness on Dry &wet wastage by NSS volunteers

Affiliated to Dr. B. R. Ambedkar University, Srikakulam, Reaccredited by NAAC with 'B'Grade

Tekkali, Srikakulam. (Dist.) A.P

#### **NSS UNIT-III**

NSS Special Camp Report -2023-2024

Created awareness on organic compost among the public by NSS volunteers

Awareness on dry & wet waste Video link https://shorturl.at/Nlwri

https://drive.google.com/file/d/10E5StFFexaLFw\_0WdKaEG\_qfdOZUeQhV/view?usp=