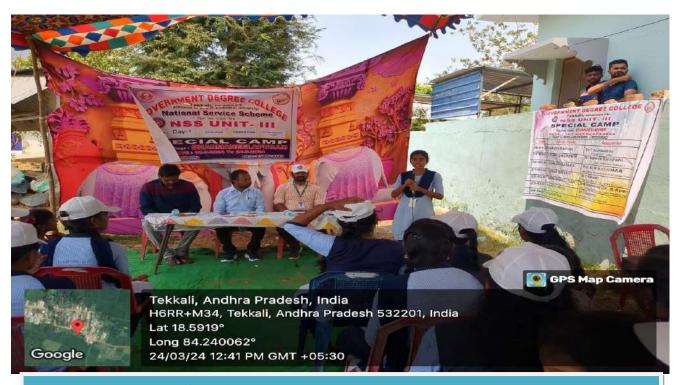

### Valedictory

#### Feedback by NSS volunteer

Our vice Principal Dr. Sathish Kumar gave a speech

Singing first prize received smt. Adamma garu

Affiliated to Dr. B. R. Ambedkar University, Srikakulam, Reaccredited by NAAC with 'B'Grade