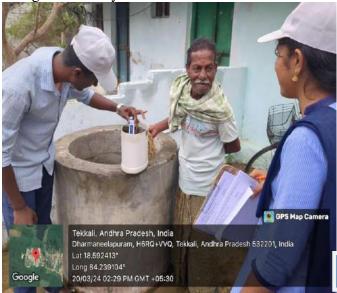

#### **NSS UNIT-III**

After lunch NSS volunteers conducted door to door survey about education, employability health etc.

Along with survey our NSS volunteers test the TDS of different types water

TDS testing to well water,

TDS-610ppm

Affiliated to Dr. B. R. Ambedkar University, Srikakulam, Reaccredited by NAAC with 'B'Grade

Tekkali, Srikakulam. (Dist.) A.P

#### **NSS UNIT-III**

Water is responsible for many diseases and deterioration of function of so many organs in the body water quality can be find out with the TDS meter as a part of to find out water quality the functioning of TDS meter ware explain by the to our NSS students in this experiment water samples collected in and around villages The TDS meter immersed in to the water up to certain extant TDS meter put on condition we will get directly the digital reading this process was learnt students from the lecturers. This process was repeated to take TDS of water whenever wherever necessary on the TDS reading, we can say water is fit for drinking or not, the TDS of water compared with the RO water.