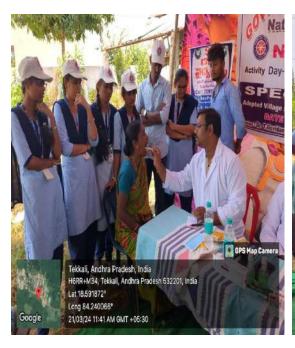

#### **NSS UNIT-III**

NSS Special Camp Report -2023-2024

Date: 21-03-2024

Day-4

We conducted Dental camp at village with the help of SK Dental hospital, Dr. Bala Prasad garu, Dr. Aneesha garu, & their staff attended & Distributed medicine in this programme

Dr.Balaprasad garu gave some health tips to NSS volunteers & Villagers

Dental checking

Affiliated to Dr. B. R. Ambedkar University, Srikakulam, Reaccredited by NAAC with 'B'Grade

Tekkali, Srikakulam. (Dist.) A.P

#### **NSS UNIT-III**

NSS Special Camp Report -2023-2024

23 villagers,48 NSS volunteers and 12 staff members are participated in Dental camp

|                      | Marin Control                                       | 1 |
|----------------------|-----------------------------------------------------|---|
| 13 CHOI              | in Horsenburysor bladomotypied ochic                | F |
|                      | holipseannally less bhomara Golic                   |   |
| Sugar-               | the personal vois full frobband last Synic . Tartal |   |
|                      | NE SPECIAL ROUNT CHOMOTORY BURGLINGS                |   |
| - Dour Co            | 1249 (24)                                           |   |
|                      | a seach sexplant lekkall exhabition                 |   |
| an palchary.         | Busher alpha Hold solution solution                 |   |
| 90. g. Aniple        | too passe set linkage have                          |   |
| 90. Svandoksk<br>94. | - Suepare                                           |   |
|                      |                                                     |   |
|                      | List of patients                                    |   |