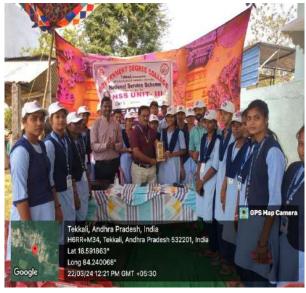

#### **NSS UNIT-III**

NSS Special Camp Report -2023-2024

Day-3 Date: 20-03-2024

We conducted carrier guidance Programme. Proff.MNV SS Kumar in charge of carrier guidance cell AITAM COLLEGE tekkali attended as resource person

Delivering the Speech by Resource person

Honoring the resource person by NSS Volunteers

https://drive.google.com/file/d/13JTBwmsKzIpp0rysaGV1D9jXTghRK3NH/view?usp=sharing

Affiliated to Dr. B. R. Ambedkar University, Srikakulam, Reaccredited by NAAC with 'B'Grade