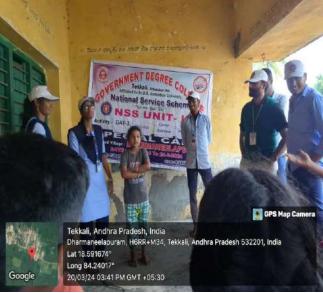

#### **NSS UNIT-III**

NSS Special Camp Report -2023-2024

Date: 19-03-2024

Day-2

Morning Session conducted swacha bharath, Clean & Green programme Clean the plastic and

Tekkali, Andhra Pradesh, India
H6RR+M34, Tekkali, Andhra Pradesh 532201, India
Lat 18.59176\*
Long 84.240084\*
19/03/24 10:35 AM GMT +05:30

NSS volunteers visited house to house created awareness on harmfulness of plastic usage

awareness programme on e-banking

Tekkali, Andhra Pradesh, India
H6RR+M34, Tekkali, Andhra Pradesh 532201, India
Lat 18.591844\*
Long 84.240051\*
19)03/24 11:48 AM GMT +05:30