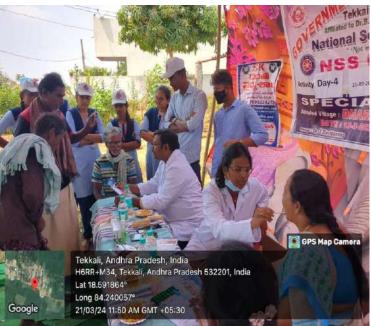

#### **NSS UNIT-III**

NSS Special Camp Report -2023-2024

Date: 21-03-2024

Day-4

We conducted Dental camp at village with the help of SK Dental hospital, Dr. Bala Prasad garu, Dr. Aneesha garu, & their staff attended & Distributed medicine in this programme

Dr.Balaprasad garu gave some health tips to NSS volunteers & Villagers

Dental checking

Affiliated to Dr. B. R. Ambedkar University, Srikakulam, Reaccredited by NAAC with 'B'Grade

Tekkali, Srikakulam. (Dist.) A.P

#### **NSS UNIT-III**

NSS Special Camp Report -2023-2024

23 villagers,48 NSS volunteers and 12 staff members are participated in Dental camp

|                      | Marin Control                                       | 1 |
|----------------------|-----------------------------------------------------|---|
| 13 CHOI              | in Horsenburysor bladomotypied ochic                | F |
|                      | holipseannally less bhomara Golic                   |   |
| Sugar-               | the personal vois full frobband last Synic . Tartal |   |
|                      | NE SPECIAL ROUNT CHOMOTORY BURGLINGS                |   |
| - Dour Co            | 1249 (24)                                           |   |
|                      | a seach sexplant lekkall exhabition                 |   |
| an palchary.         | Busher alpha Hold solution solution                 |   |
| 90. g. Aniple        | too passe set linkage have                          |   |
| 90. Svandoksk<br>94. | - Suepare                                           |   |
|                      |                                                     |   |
|                      | List of patients                                    |   |