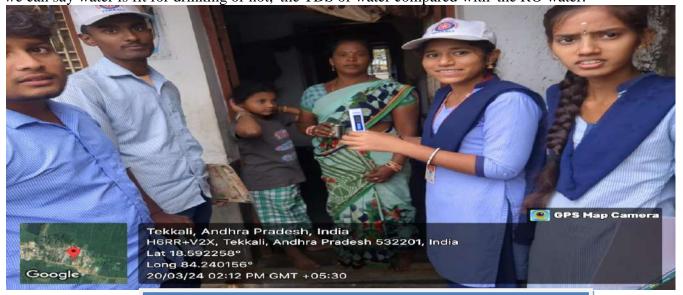

#### **NSS UNIT-III**

After lunch NSS volunteers conducted door to door survey about education, employability health etc.

Along with survey our NSS volunteers test the TDS of different types water

TDS testing to well water,

TDS-610ppm

Affiliated to Dr. B. R. Ambedkar University, Srikakulam, Reaccredited by NAAC with 'B'Grade

Tekkali, Srikakulam. (Dist.) A.P

#### **NSS UNIT-III**

Water is responsible for many diseases and deterioration of function of so many organs in the body water quality can be find out with the TDS meter as a part of to find out water quality the functioning of TDS meter ware explain by the to our NSS students in this experiment water samples collected in and around villages The TDS meter immersed in to the water up to certain extant TDS meter put on condition we will get directly the digital reading this process was learnt students from the lecturers. This process was repeated to take TDS of water whenever wherever necessary on the TDS reading, we can say water is fit for drinking or not, the TDS of water compared with the RO water.