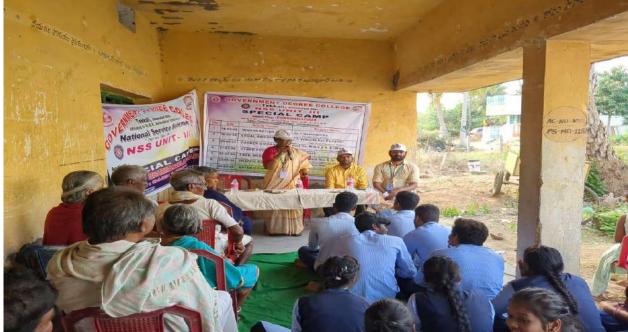

#### **INAUGURATION:**

Camp inaugurated by our principal **Dr.T.Govindamma garu**, **Vice Principal Dr. Sathish kumar** at Dharma neelapuram school . our college staff Sri L.Dilleswara rao , Sri Kamalakar, 49 Nss volunteers And 16 village

people has been participated

Principal Dr.T.Govindamma garu

Τεkkali, Andhra Pradesh, India
Dharmaneelapuram, H6RR+M34, Tekkali, Andhra Pradesh 532201, India
Lat 18.99679\*
Long 84.240187\*
18/03/24 03/56 PM GMT +06/30

Vice Principal Dr.Satish Kumar garu gave a speech on NSS special camp & explained How to maintain discipline & respect to general public

NSS volunteer Likhitha got cap gift by her speech on NSS

Villager T. Subbayya garu age 72 participated in our inauguration and gave a speech

#### **NSS UNIT-III**

our beloved Principal madam gave motivational speech about NSS & encourage the students to participate in NSS special camp.

NSS team leader give Speech on NSS special camp explaining our NSS Special camp daily Schedule