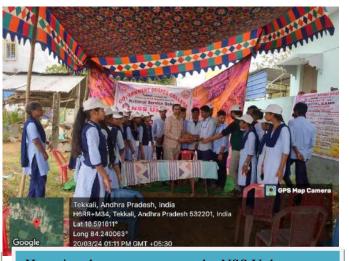

#### **NSS UNIT-III**

NSS Special Camp Report -2023-2024

Date: 18-03-2024

Day-1

#### **INAUGURATION:**

Camp inaugurated by our principal **Dr.T.Govindamma garu**, **Vice Principal Dr. Sathish kumar** at Dharma neelapuram school . our college staff Sri L.Dilleswara rao , Sri Kamalakar, 49 Nss volunteers And 16 village

people has been participated

Principal Dr.T.Govindamma garu

Τεkkali, Andhra Pradesh, India
Dharmaneelapuram, H6RR+M34, Tekkali, Andhra Pradesh 532201, India
Lat 18.99679\*
Long 84.240187\*
18/03/24 03/56 PM GMT +06/30

Vice Principal Dr.Satish Kumar garu gave a speech on NSS special camp & explained How to maintain discipline & respect to general public

NSS volunteer Likhitha got cap gift by her speech on NSS

Villager T. Subbayya garu age 72 participated in our inauguration and gave a speech