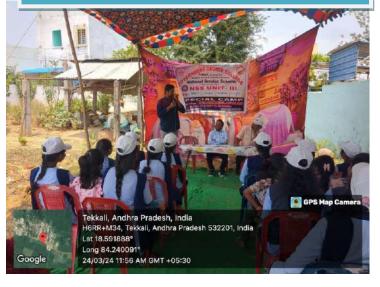

#### **NSS UNIT-III**

NSS Special Camp Report -2023-2024

Day-6 Date: 23-03-2024

Conducted legal awareness programme, Sri Tirupathi Rao garu Rtd. Lecturer in Political science attended as Resource person

Created awareness on Dry &wet wastage by NSS volunteers

Affiliated to Dr. B. R. Ambedkar University, Srikakulam, Reaccredited by NAAC with 'B'Grade

Tekkali, Srikakulam. (Dist.) A.P

#### **NSS UNIT-III**

NSS Special Camp Report -2023-2024

Created awareness on organic compost among the public by NSS volunteers

Awareness on dry & wet waste Video link https://shorturl.at/Nlwri

https://drive.google.com/file/d/10E5StFFexaLFw\_0WdKaEG\_qfdOZUeQhV/view?usp=