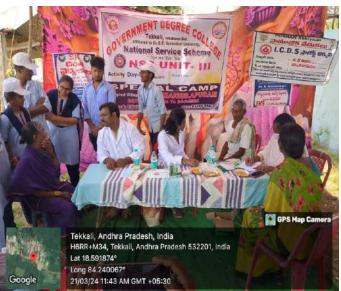

#### **NSS UNIT-III**

NSS Special Camp Report -2023-2024

Date: 21-03-2024

Day-4

We conducted Dental camp at village with the help of SK Dental hospital, Dr. Bala Prasad garu, Dr. Aneesha garu, & their staff attended & Distributed medicine in this programme

Dr.Balaprasad garu gave some health tips to NSS volunteers & Villagers

Dental checking

Affiliated to Dr. B. R. Ambedkar University, Srikakulam, Reaccredited by NAAC with 'B'Grade

Tekkali, Srikakulam. (Dist.) A.P

#### **NSS UNIT-III**

NSS Special Camp Report -2023-2024

23 villagers,48 NSS volunteers and 12 staff members are participated in Dental camp

|                      | Marin Control                                       | 1 |
|----------------------|-----------------------------------------------------|---|
| 13 CHOI              | in Horsenburysor bladomotypied ochic                | F |
|                      | holipseannally less bhomara Golic                   |   |
| Sugar-               | the personal vois full frobband last Synic . Tartal |   |
|                      | NE SPECIAL ROUNT CHOMOTORY BURGLINGS                |   |
| - Dour Co            | 1249 (24)                                           |   |
|                      | a seach sexplant lekkall exhabition                 |   |
| an palchary.         | Busher alpha Hold solution solution                 |   |
| 90. g. Aniple        | too passe set linkage have                          |   |
| 90. Svandoksk<br>94. | - Suepare                                           |   |
|                      |                                                     |   |
|                      | List of patients                                    |   |