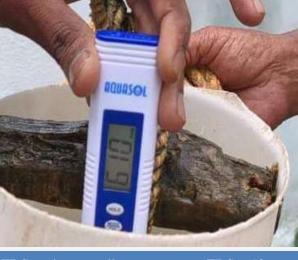

#### **NSS UNIT-III**

Water is responsible for many diseases and deterioration of function of so many organs in the body water quality can be find out with the TDS meter as a part of to find out water quality the functioning of TDS meter ware explain by the to our NSS students in this experiment water samples collected in and around villages The TDS meter immersed in to the water up to certain extant TDS meter put on condition we will get directly the digital reading this process was learnt students from the lecturers. This process was repeated to take TDS of water whenever wherever necessary on the TDS reading, we can say water is fit for drinking or not, the TDS of water compared with the RO water.

TDS testing to Panchayati Tap water, TDS -103 suggested to drink

Affiliated to Dr. B. R. Ambedkar University, Srikakulam, Reaccredited by NAAC with 'B'Grade

Tekkali, Srikakulam. (Dist.) A.P