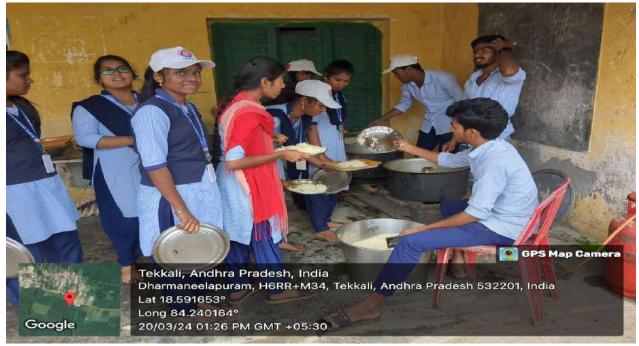

### **NSS UNIT-III**

NSS Special Camp Report -2023-2024

Lunch time Self service

**Donating food to poor** 

Affiliated to Dr. B. R. Ambedkar University, Srikakulam, Reaccredited by NAAC with 'B'Grade

Tekkali, Srikakulam. (Dist.) A.P