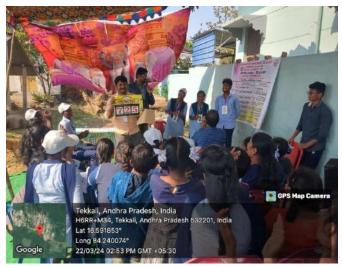

#### **NSS UNIT-III**

NSS Special Camp Report -2023-2024

Date: 18-03-2024

Day-1

#### **INAUGURATION:**

Camp inaugurated by our principal **Dr.T.Govindamma garu**, **Vice Principal Dr. Sathish kumar** at Dharma neelapuram school . our college staff Sri L.Dilleswara rao , Sri Kamalakar, 49 Nss volunteers And 16 village

people has been participated

Principal Dr.T.Govindamma garu

Τεkkali, Andhra Pradesh, India
Dharmaneelapuram, H6RR+M34, Tekkali, Andhra Pradesh 532201, India
Lat 18.99679\*
Long 84.240187\*
18/03/24 03/56 PM GMT +06/30