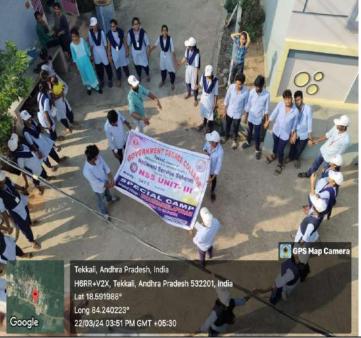

#### **NSS UNIT-III**

NSS Special Camp Report -2023-2024

After lunch some entertainment programme Magic show by YOUTUBER Sri Karunakar garu

After magic show we conducted awareness Rally on water conservation, pollution & environment

Rally video link <a href="https://shorturl.at/2flAx">https://shorturl.at/2flAx</a>

Rally video QR

Affiliated to Dr. B. R. Ambedkar University, Srikakulam, Reaccredited by NAAC with 'B'Grade

Tekkali, Srikakulam. (Dist.) A.P