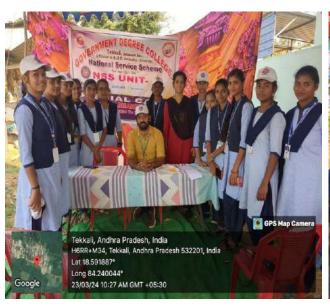

### **NSS UNIT-III**

NSS Special Camp Report -2023-2024

Day-5

Date: 22-03-2024

We conducted awareness programme on Cyber Security, proff. Y.Ramesh garu from AITAM Engineering college attended as Resource person. Our college IQAC Coordinator Sri Luke Paul sir attended as gust.