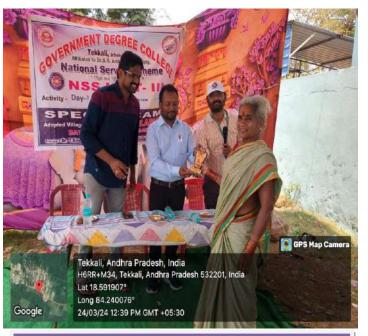

#### గెలుపాందిన వృద్ధులకు బహుమతులు అందజేస్తున్మ కణశాల సిబ్బంబ

టెక్కలి: మండలంలోని ధర్మనీరాపురం గ్రామంలో టెక్కలి ప్రభుత్వ డిగ్రీ కళాశాల ఎన్ఎస్ఎస్ యూనిట్ ఆధ్వర్యంలో గత కొడ్డి రోజులుగా నిర్వహిస్తున్న స్టత్యేక సేవా శిబిరం ఆదివారంతో ముగిసింది. ఈ సందర్భంగా నిర్వహించిన కార్యక్రమంలో కళాశాల డ్రీన్సిపాల్ టి.గోవిండమ్మ, వైస్ డ్రిన్సిపాల్ మాట్లడుతూ..ఎన్ఎస్ఎస్ శిబిరానికి గ్రామస్తుల నుంచి లభించిన ఆద రణ మరువలేనిడన్నారు. ఈ సందర్భంగా గ్రామానికి చెందిన చిన్నారులు, వృద్ధులకు వివిధ రకాల పోటీలు సిర్వహించి గెలుపొందిన వారికి బహుమతులు అందజేశారు. కార్య క్రమంలో ఎన్ఎస్ఎస్ పీవో డి.వాసుబాబు, కరుజాకర్ పాల్గొన్నారు.