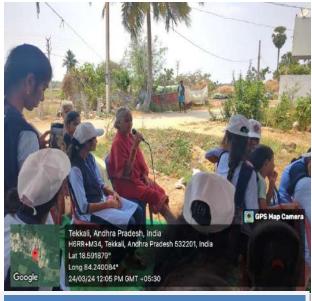

#### **NSS UNIT-III**

NSS Special Camp Report -2023-2024

Day-6 Date: 23-03-2024

Conducted legal awareness programme, Sri Tirupathi Rao garu Rtd. Lecturer in Political science attended as Resource person

Created awareness on Dry &wet wastage by NSS volunteers

Affiliated to Dr. B. R. Ambedkar University, Srikakulam, Reaccredited by NAAC with 'B'Grade

Tekkali, Srikakulam. (Dist.) A.P

#### **NSS UNIT-III**

NSS Special Camp Report -2023-2024

Created awareness on organic compost among the public by NSS volunteers

Awareness on dry & wet waste Video link https://shorturl.at/Nlwri

https://drive.google.com/file/d/10E5StFFexaLFw\_0WdKaEG\_qfdOZUeQhV/view?usp=