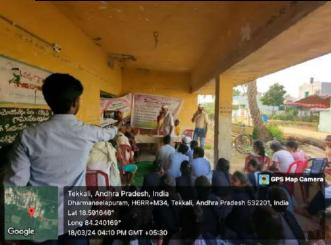

#### **INAUGURATION:**

Camp inaugurated by our principal **Dr.T.Govindamma garu**, **Vice Principal Dr. Sathish kumar** at Dharma neelapuram school . our college staff Sri L.Dilleswara rao , Sri Kamalakar, 49 Nss volunteers And 16 village

people has been participated

Principal Dr.T.Govindamma garu

Τεkkali, Andhra Pradesh, India
Dharmaneelapuram, H6RR+M34, Tekkali, Andhra Pradesh 532201, India
Lat 18.99679\*
Long 84.240187\*
18/03/24 03/56 PM GMT +06/30