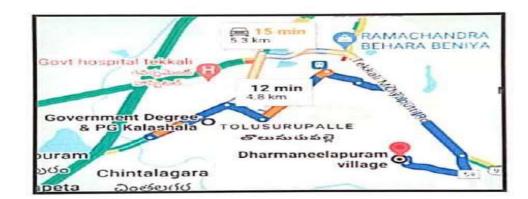

#### 5. Route Map

# Government Degree College, Tekkali NSS UNIT-III

#### Special Camp Programme 2023-24

Camping Place: <u>Dharmaneelapuram</u> Village

Dates: 18-03-2024 to 24-03-2024

#### Route Map from College to Dharmaneelapuram Village

Programme Officer
NSS Unit-III
Government Degrae College
TEKKALI

Govt. Degree College TEKKALI-532 203

Programme Officer
NSS Unit - III
Government Degree Collage
TEKKALI