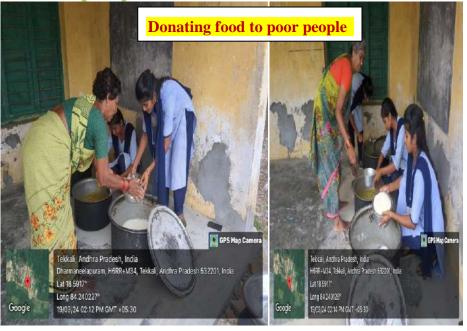

### **NSS UNIT-III**

NSS Special Camp Report -2023-2024

Lunch time Self service

**Donating food to poor** 

Affiliated to Dr. B. R. Ambedkar University, Srikakulam, Reaccredited by NAAC with 'B'Grade

Tekkali, Srikakulam. (Dist.) A.P