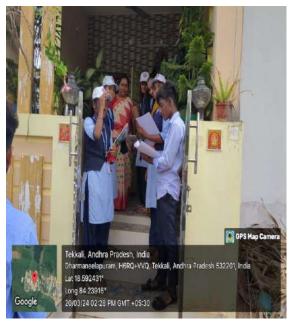

#### **NSS UNIT-III**

NSS Special Camp Report -2023-2024

Date: 19-03-2024

Day-2

Morning Session conducted swacha bharath, Clean & Green programme Clean the plastic and

Tekkali, Andhra Pradesh, India
H6RR+M34, Tekkali, Andhra Pradesh 532201, India
Lat 18.59176\*
Long 84.240084\*
19/03/24 10:35 AM GMT +05:30

NSS volunteers visited house to house created awareness on harmfulness of plastic usage

awareness programme on e-banking

Tekkali, Andhra Pradesh, India
H6RR+M34, Tekkali, Andhra Pradesh 532201, India
Lat 18.591844\*
Long 84.240051\*
19)03/24 11:48 AM GMT +05:30