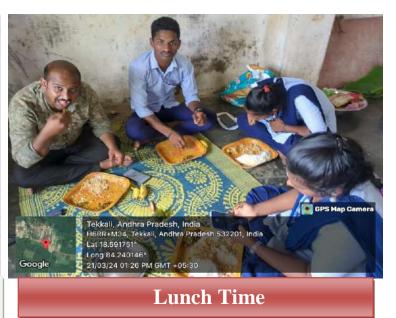

### **NSS UNIT-III**

NSS Special Camp Report -2023-2024

Lunch time Self service

**Donating food to poor** 

Affiliated to Dr. B. R. Ambedkar University, Srikakulam, Reaccredited by NAAC with 'B'Grade

Tekkali, Srikakulam. (Dist.) A.P

#### LUNCH TIME