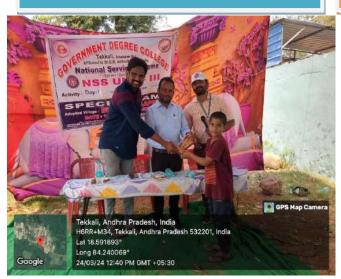

#### Feedback by NSS volunteer

Our vice Principal Dr. Sathish Kumar gave a speech

Singing first prize received smt. Adamma garu

Affiliated to Dr. B. R. Ambedkar University, Srikakulam, Reaccredited by NAAC with 'B'Grade

#### **NSS UNIT-III**

NSS Special Camp Report -2023-2024

Dance competition 1st prize received Dheeraj

Singing 1st prize received Anitha

Vote of Thanks Speech by NSS volunteer LIKHITHA

Affiliated to Dr. B. R. Ambedkar University, Srikakulam, Reaccredited by NAAC with 'B'Grade