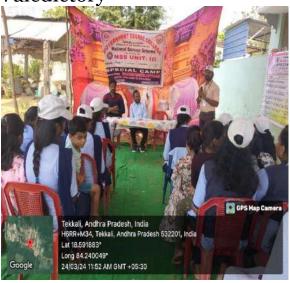

#### **NSS UNIT-III**

NSS Special Camp Report -2023-2024

Day-6 Date: 23-03-2024

Conducted legal awareness programme, Sri Tirupathi Rao garu Rtd. Lecturer in Political science attended as Resource person

Created awareness on Dry &wet wastage by NSS volunteers

Affiliated to Dr. B. R. Ambedkar University, Srikakulam, Reaccredited by NAAC with 'B'Grade

Tekkali, Srikakulam. (Dist.) A.P

#### **NSS UNIT-III**

NSS Special Camp Report -2023-2024

Created awareness on organic compost among the public by NSS volunteers

Awareness on dry & wet waste Video link https://shorturl.at/Nlwri

https://drive.google.com/file/d/10E5StFFexaLFw\_0WdKaEG\_qfdOZUeQhV/view?usp=