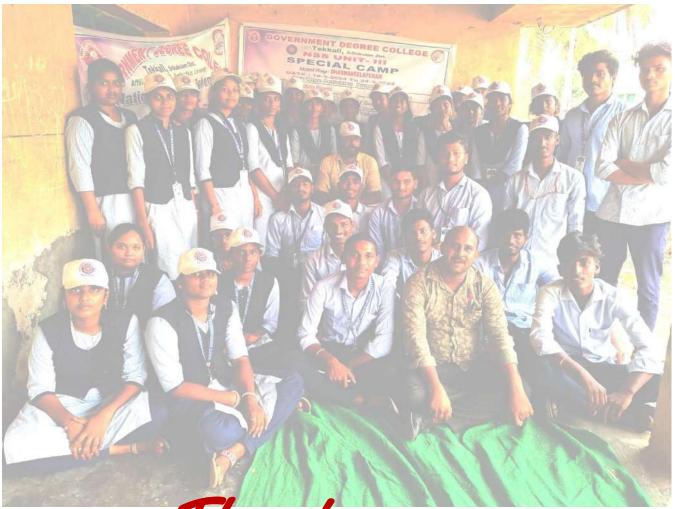

#### **NSS UNIT-III**

NSS Special Camp Report -2023-2024

Date: 18-03-2024

Day-1

#### **INAUGURATION:**

Camp inaugurated by our principal **Dr.T.Govindamma garu**, **Vice Principal Dr. Sathish kumar** at Dharma neelapuram school . our college staff Sri L.Dilleswara rao , Sri Kamalakar, 49 Nss volunteers And 16 village

people has been participated

Principal Dr.T.Govindamma garu

Τεkkali, Andhra Pradesh, India
Dharmaneelapuram, H6RR+M34, Tekkali, Andhra Pradesh 532201, India
Lat 18.99679\*
Long 84.240187\*
18/03/24 03/56 PM GMT +06/30