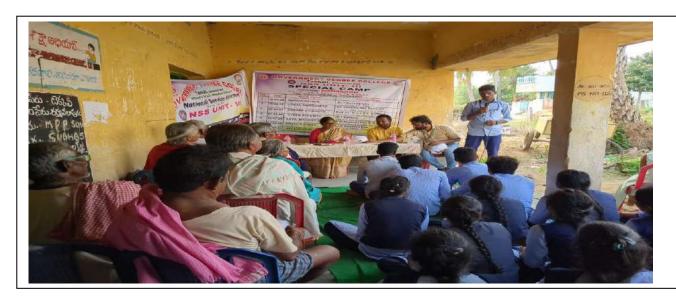

#### **INAUGURATION:**

Camp inaugurated by our principal **Dr.T.Govindamma garu**, **Vice Principal Dr. Sathish kumar** at Dharma neelapuram school . our college staff Sri L.Dilleswara rao , Sri Kamalakar, 49 Nss volunteers And 16 village

people has been participated

Principal Dr.T.Govindamma garu

Τεkkali, Andhra Pradesh, India
Dharmaneelapuram, H6RR+M34, Tekkali, Andhra Pradesh 532201, India
Lat 18.99679\*
Long 84.240187\*
18/03/24 03/56 PM GMT +06/30

Vice Principal Dr.Satish Kumar garu gave a speech on NSS special camp & explained How to maintain discipline & respect to general public

NSS volunteer Likhitha got cap gift by her speech on NSS

Villager T. Subbayya garu age 72 participated in our inauguration and gave a speech