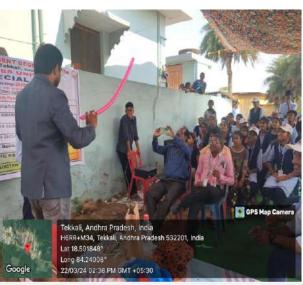

### **NSS UNIT-III**

NSS Special Camp Report -2023-2024

Day-5

Date: 22-03-2024

We conducted awareness programme on Cyber Security, proff. Y.Ramesh garu from AITAM Engineering college attended as Resource person. Our college IQAC Coordinator Sri Luke Paul sir attended as gust.

టెక్కలి: సైబర్ మోసాలపై అవగాహన కార్యక్రమం స్థానిక ప్రభుత్వ డిగ్రీ కళాశాల ఎన్ఎస్ ఎస్ యూనిట్-3 ఆధ్వర్యంలో మండలంలోని ధర్మసీలాపురం \_ గ్రామంలో శుక్రవారం సైబర్ సెక్యూరిటీ పై అవగాహన కల్పించారు. మొబైల్ ఫోన్ వాడకం, ప్రమాదకరమైన లింక్ లు వంటి వాటిఫై అవగాహన కల్పించారు. అనంతరం మానవహారం నిర్వహించారు. కార్యక్రమంలో ప్రిన్సిపల్ డా.గోవిందమ్మ, ఐక్యూఏసీ కో ఆర్థినేటర్ ల్యూక్ పాల్, వైస్ ప్రిన్సిపల్ సతీష్ తదితరులున్నారు.