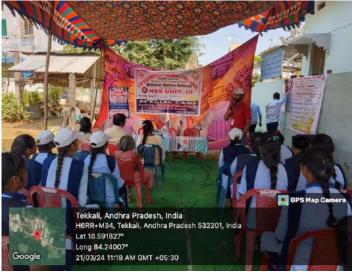

#### **INAUGURATION:**

Camp inaugurated by our principal **Dr.T.Govindamma garu**, **Vice Principal Dr. Sathish kumar** at Dharma neelapuram school . our college staff Sri L.Dilleswara rao , Sri Kamalakar, 49 Nss volunteers And 16 village

people has been participated

Principal Dr.T.Govindamma garu

Τεkkali, Andhra Pradesh, India
Dharmaneelapuram, H6RR+M34, Tekkali, Andhra Pradesh 532201, India
Lat 18.99679\*
Long 84.240187\*
18/03/24 03/56 PM GMT +06/30

Vice Principal Dr.Satish Kumar garu gave a speech on NSS special camp & explained How to maintain discipline & respect to general public

NSS volunteer Likhitha got cap gift by her speech on NSS

Villager T. Subbayya garu age 72 participated in our inauguration and gave a speech