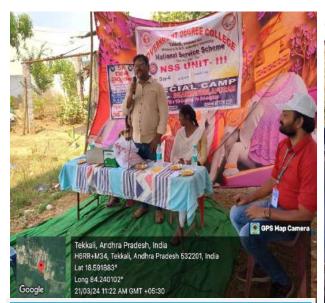

#### **NSS UNIT-III**

NSS Special Camp Report -2023-2024

Date: 21-03-2024

Day-4

We conducted Dental camp at village with the help of SK Dental hospital, Dr. Bala Prasad garu, Dr. Aneesha garu, & their staff attended & Distributed medicine in this programme

Dr.Balaprasad garu gave some health tips to NSS volunteers & Villagers

Dental checking

Affiliated to Dr. B. R. Ambedkar University, Srikakulam, Reaccredited by NAAC with 'B'Grade

Tekkali, Srikakulam. (Dist.) A.P

#### **NSS UNIT-III**

NSS Special Camp Report -2023-2024

23 villagers,48 NSS volunteers and 12 staff members are participated in Dental camp

|                      | Marin Control                                       | 1 |
|----------------------|-----------------------------------------------------|---|
| 13 CHOI              | in Horsenburysor bladomotypied ochic                | F |
|                      | holipseannally less bhomara Golic                   |   |
| Sugar-               | the personal vois full frobband last Synic . Tartal |   |
|                      | NE SPECIAL ROUNT CHOMOTORY BURGLINGS                |   |
| - Dour Co            | 1249 (24)                                           |   |
|                      | a seach sexplant lekkall exhabition                 |   |
| an palchary.         | Busher alpha Hold solution solution                 |   |
| 90. g. Aniple        | too passe set linkage have                          |   |
| 90. Svandoksk<br>94. | - Suepare                                           |   |
|                      |                                                     |   |
|                      | List of patients                                    |   |