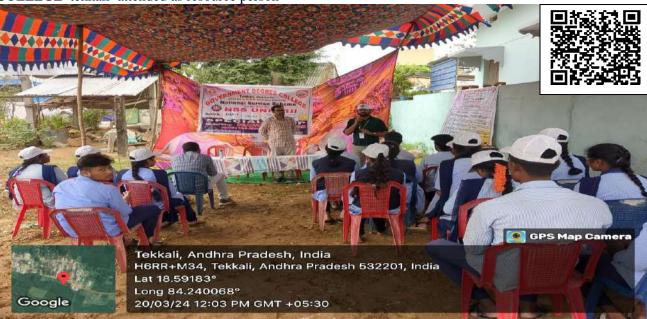

#### **NSS UNIT-III**

NSS Special Camp Report -2023-2024

Date: 18-03-2024

Day-1

#### **INAUGURATION:**

Camp inaugurated by our principal **Dr.T.Govindamma garu**, **Vice Principal Dr. Sathish kumar** at Dharma neelapuram school . our college staff Sri L.Dilleswara rao , Sri Kamalakar, 49 Nss volunteers And 16 village

people has been participated

Principal Dr.T.Govindamma garu

Τεkkali, Andhra Pradesh, India
Dharmaneelapuram, H6RR+M34, Tekkali, Andhra Pradesh 532201, India
Lat 18.99679\*
Long 84.240187\*
18/03/24 03/56 PM GMT +06/30