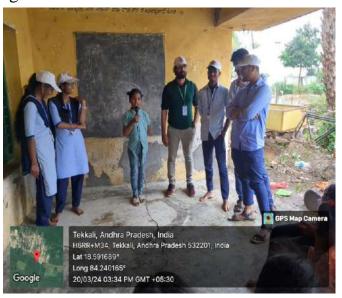

#### **INAUGURATION:**

Camp inaugurated by our principal **Dr.T.Govindamma garu**, **Vice Principal Dr. Sathish kumar** at Dharma neelapuram school . our college staff Sri L.Dilleswara rao , Sri Kamalakar, 49 Nss volunteers And 16 village

people has been participated

Principal Dr.T.Govindamma garu

Τεkkali, Andhra Pradesh, India
Dharmaneelapuram, H6RR+M34, Tekkali, Andhra Pradesh 532201, India
Lat 18.99679\*
Long 84.240187\*
18/03/24 03/56 PM GMT +06/30

Vice Principal Dr.Satish Kumar garu gave a speech on NSS special camp & explained How to maintain discipline & respect to general public

NSS volunteer Likhitha got cap gift by her speech on NSS

Villager T. Subbayya garu age 72 participated in our inauguration and gave a speech