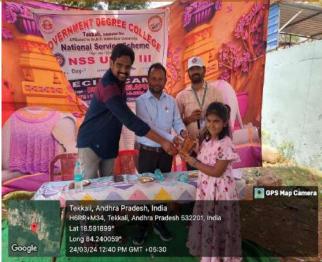

#### Feedback by NSS volunteer

Our vice Principal Dr. Sathish Kumar gave a speech

Singing first prize received smt. Adamma garu

Affiliated to Dr. B. R. Ambedkar University, Srikakulam, Reaccredited by NAAC with 'B'Grade

#### **NSS UNIT-III**

NSS Special Camp Report -2023-2024

Dance competition 1st prize received Dheeraj

Singing 1st prize received Anitha

Vote of Thanks Speech by NSS volunteer LIKHITHA

Affiliated to Dr. B. R. Ambedkar University, Srikakulam, Reaccredited by NAAC with 'B'Grade