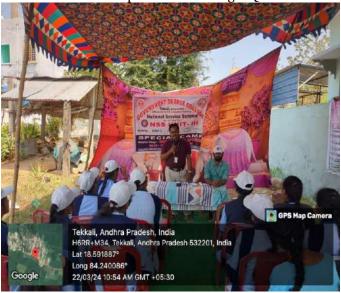

#### **NSS UNIT-III**

NSS Special Camp Report -2023-2024

Date: 18-03-2024

Day-1

#### **INAUGURATION:**

Camp inaugurated by our principal **Dr.T.Govindamma garu**, **Vice Principal Dr. Sathish kumar** at Dharma neelapuram school . our college staff Sri L.Dilleswara rao , Sri Kamalakar, 49 Nss volunteers And 16 village

people has been participated

Principal Dr.T.Govindamma garu

Τεkkali, Andhra Pradesh, India
Dharmaneelapuram, H6RR+M34, Tekkali, Andhra Pradesh 532201, India
Lat 18.99679\*
Long 84.240187\*
18/03/24 03/56 PM GMT +06/30

Vice Principal Dr.Satish Kumar garu gave a speech on NSS special camp & explained How to maintain discipline & respect to general public

NSS volunteer Likhitha got cap gift by her speech on NSS

Villager T. Subbayya garu age 72 participated in our inauguration and gave a speech