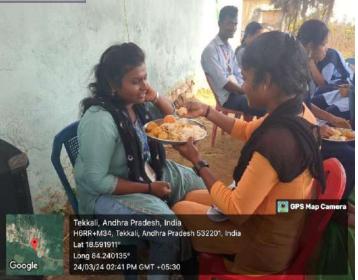

### **NSS UNIT-III**

NSS Special Camp Report -2023-2024

Lunch time Self service

**Donating food to poor** 

Affiliated to Dr. B. R. Ambedkar University, Srikakulam, Reaccredited by NAAC with 'B'Grade

Tekkali, Srikakulam. (Dist.) A.P