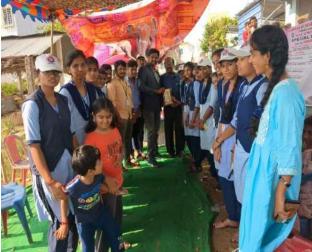

#### **NSS UNIT-III**

NSS Special Camp Report -2023-2024

Date: 19-03-2024

Day-2

Morning Session conducted swacha bharath, Clean & Green programme Clean the plastic and

Tekkali, Andhra Pradesh, India
H6RR+M34, Tekkali, Andhra Pradesh 532201, India
Lat 18.59176\*
Long 84.240084\*
19/03/24 10:35 AM GMT +05:30

NSS volunteers visited house to house created awareness on harmfulness of plastic usage

awareness programme on e-banking

Tekkali, Andhra Pradesh, India
H6RR+M34, Tekkali, Andhra Pradesh 532201, India
Lat 18.591844\*
Long 84.240051\*
19)03/24 11:48 AM GMT +05:30

Self cooking

Awareness created among NSS Volunteers And villagers on e-Banking, OTP, Cridit Cards ,And Alert on fraud link massages Etc. . Sri A.SivakumarGaru Sri Gowrinaidu garu

Self-Cooking By Nss Volunteers along With our college lecturer Sri Dilleswar Rao